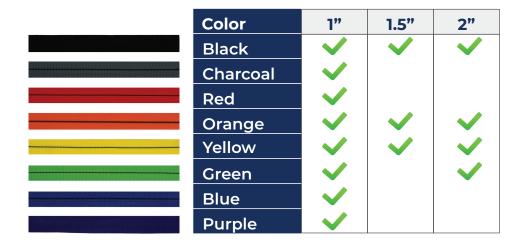

| Fair                                                                                                                                            |
| Low Temperature Flex:                                                                                | Max Operating Temp:                                                                                                                             |
| Brittle -67°F<br>Flexible 0°F                                                                        | 212°F Intermittent - 158°F Continuous                                                                                                           |



# **Elastic Extension Spring**

# **Color Sleeve Options**



## **Spring End Options**



### **Applications**













# Contact us to learn more today!

#### **3X Springs**

A15 Freeport Center Clearfield, UT 84016









3X Springs has been in the business of creating customizable solutions for its customers since 2008. We pioneered the safety sleeve elastic spring and capitalized on that technology to specialize in industrial solutions that are safe, high-performance, and logical.

This safety focus is the basis for much of Stroops ongoing product development as they continue to innovate and transform industrial products worldwide.