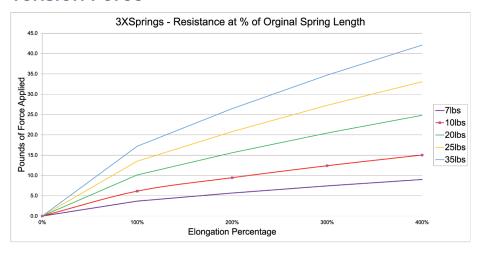

#### **Tension Force**

<sup>\*</sup>Resistances and data available for 47lbs, 77lbs, 105lbs, and 150lbs.