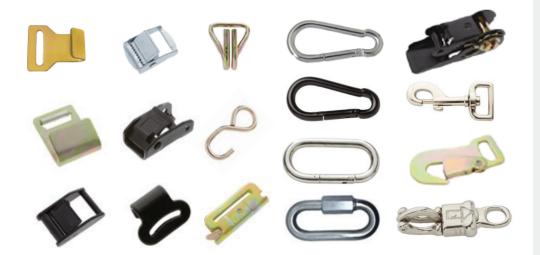

| Fair                                                                                                                                            |
| Low Temperature Flex:                                                                                | Max Operating Temp:                                                                                                                             |
| Brittle -67°F<br>Flexible 0°F                                                                        | 212°F Intermittent - 158°F Continuous                                                                                                           |



# **Elastic Extension Spring**

# **Color Sleeve Options**



## **Spring End Options**



### **Applications**













# Contact us to learn more today!

#### **3X Springs**

A15 Freeport Center Clearfield, UT 84016









3X Springs has been in the business of creating customizable solutions for its customers since 2008. We pioneered the safety sleeve elastic spring and capitalized on that technology to specialize in industrial solutions that are safe, high-performance, and logical.

This safety focus is the basis for much of Stroops ongoing product development as they continue to innovate and transform industrial products worldwide.